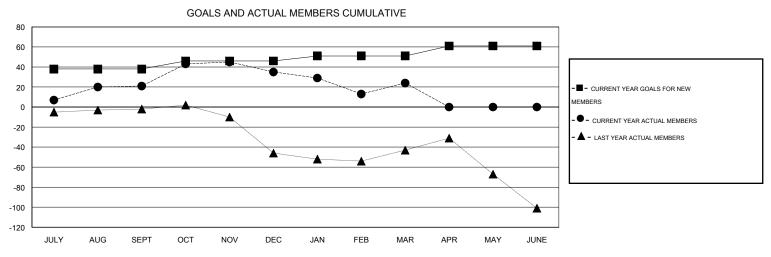

JULY

SEPT

OCT

AUG

NOV

DEC

JAN

FEB

MAR

APR

JUNE

MAY

## MONTHLY MEMBERSHIP PROGRESS REPORT

## District 201Q1

Results as of: 3/31/2015

GMT: John Muller LOCATION AUSTRALIA GMT CA 7







| DROPPED CLUBS: 2 |     | 60 CLUBS OF 85 ADDED 1 OR MORE<br>NEW MEMBERS | GENDER DISTRIBUTION  MALE 1,189 (61.26%) |              |     |
|------------------|-----|-----------------------------------------------|------------------------------------------|--------------|-----|
| DROPPED MEMBERS  |     |                                               | FEMALE                                   | 752 (38.74%) |     |
| DECEASED         | 21  | CLICK HERE FOR HEALTH                         |                                          |              | 455 |
| CLUB CANCELLED   | 0   | ASSESSMENT DATA                               |                                          |              | 455 |
| OTHER            | 181 |                                               | HEAD OF HOUSEHOLD