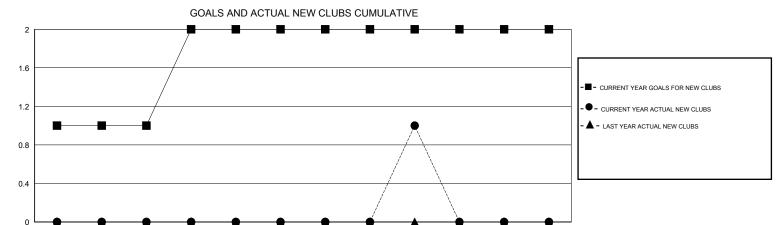

JULY

SEPT

OCT

AUG

NOV

DEC

JAN

FEB

MAR

APR

JUNE

MAY

## MONTHLY MEMBERSHIP PROGRESS REPORT

## District 201Q1

Results as of: 3/31/2015

GMT: John Muller LOCATION AUSTRALIA GMT CA 7







| DROPPED CLUBS: 2 |     | 60 CLUBS OF 85 ADDED 1 OR MORE<br>NEW MEMBERS | GENDER DISTRIBUTION  MALE 1,189 (61.26%) |              |     |
|------------------|-----|-----------------------------------------------|------------------------------------------|--------------|-----|
| DROPPED MEMBERS  |     |                                               | FEMALE                                   | 752 (38.74%) |     |
| DECEASED         | 21  | CLICK HERE FOR HEALTH                         |                                          |              | 455 |
| CLUB CANCELLED   | 0   | ASSESSMENT DATA                               |                                          |              | 455 |
| OTHER            | 181 |                                               | HEAD OF HOUSEHOLD