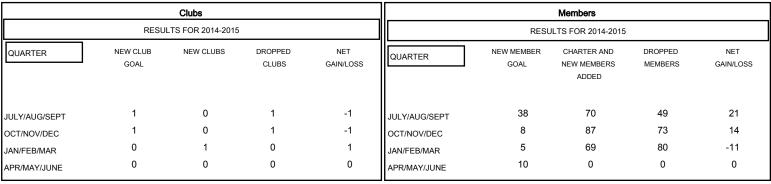

## District 201Q1

Results as of: 3/31/2015

GMT: John Muller LOCATION AUSTRALIA GMT CA 7

| DROPPED CLUBS: 2 |     | 60 CLUBS OF 85 ADDED 1 OR MORE<br>NEW MEMBERS | GENDER DISTRIBUTION  MALE 1,189 (61.26%) |              |     |
|------------------|-----|-----------------------------------------------|------------------------------------------|--------------|-----|
| DROPPED MEMBERS  |     |                                               | FEMALE                                   | 752 (38.74%) |     |
| DECEASED         | 21  | CLICK HERE FOR HEALTH                         |                                          |              | 455 |
| CLUB CANCELLED   | 0   | ASSESSMENT DATA                               |                                          |              | 455 |
| OTHER            | 181 |                                               | HEAD OF HOUSEHOLD                        |              | 224 |
| TOTAL            | 202 |                                               | NON-HEAD OF HOUSEHOLD                    |              | 231 |